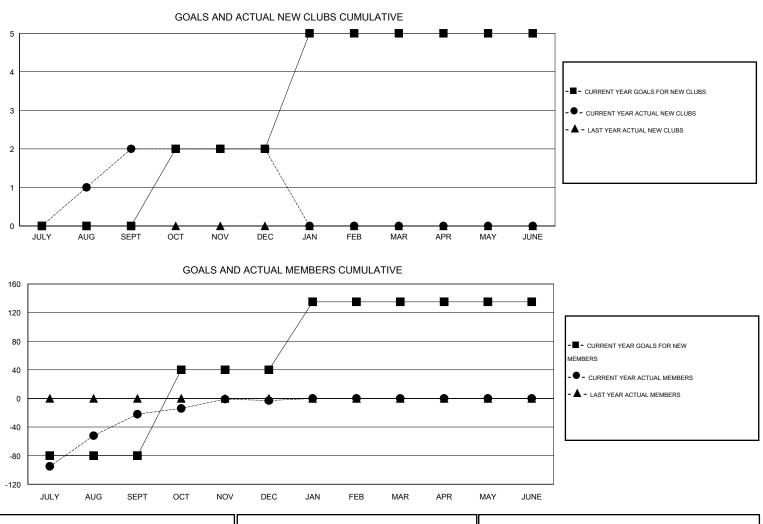

## GMT:

**ER GURUNATHAN** LOCATION INDIA  $\mathsf{GMT} \; \mathsf{CA} \; \mathbf{6}$ Clubs Members RESULTS FOR 2016-2017 RESULTS FOR 2016-2017 NEW CLUB NEW CLUBS DROPPED NET NEW MEMBER CHARTER AND DROPPED NET QUARTER QUARTER GOAL CLUBS GAIN/LOSS GOAL NEW MEMBERS MEMBERS GAIN/LOSS ADDED 0 2 0 2 -80 143 165 -22 JULY/AUG/SEPT JULY/AUG/SEPT 2 0 0 0 120 59 40 19 OCT/NOV/DEC OCT/NOV/DEC 3 0 0 0 95 0 0 0 JAN/FEB/MAR JAN/FEB/MAR 0 0 0 0 0 0 0 0 APR/MAY/JUNE APR/MAY/JUNE